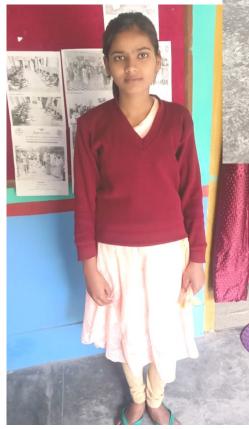

Sister Crescence advises that Shilpi finished Class 10<sup>th</sup> grade this year, and that five promising new students have been selected as prospective candidates for our scholarship program (see photo page).

Pooja Kumari—Pooja comes from very ordinary family, but if helped with her education, she will be definitely become a public servant with the government.

Rupani Kumari---Rupani is highly talented in English and other subjects. Her father is only poor worker.

Children selected for Scholarship by Sister Crescence

Sabita Kumari---Sabita is talented in mathematics but herfather is only a simple labourer who has no spare money for education

Chulbul Kumari--Chulbul has no mother, no brothers, no sisters but only her father who is sickly and cannot work.

Ishika Kumari—Ishika is very talented girl and is one of of a family of three girls. Her father has no job and barely enough for necessities, let alone to send them all to school