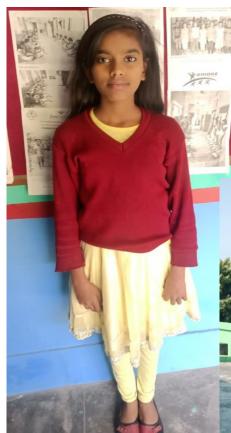

Sister Crescence advises that Shilpi finished Class 10<sup>th</sup> grade this year, and that five promising new students have been selected as prospective candidates for our scholarship program (see photo page).

Pooja Kumari—Pooja comes from very ordinary family, but if helped with her education, she will be definitely become a public servant with the government.

Rupani Kumari---Rupani is highly talented in English and other subjects. Her father is only poor worker.

Children selected for Scholarship by Sister Crescence

Sabita Kumari---Sabita is talented in mathematics but herfather is only a simple labourer who has no spare money for education

Chulbul Kumari--Chulbul has no mother, no brothers, no sisters but only her father who is sickly and cannot work.

Ishika Kumari—Ishika is very talented girl and is one of of a family of three girls. Her father has no job and barely enough for necessities, let alone to send them all to school