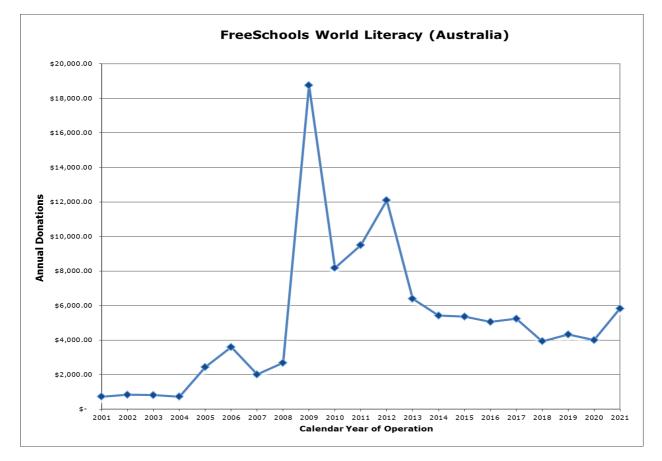

#### FreeSchools World Literacy - Australia

GRAPH OF DONATED FUNDS VERSUS CALENDAR YEAR

Statement:

1. FreeSchools World Literacy is reliant on donations for its overseas projects and is financially healthy. During 2021 FreeSchools raised \$5,815, and dispersed \$9,780.56 bringing its available cash balance to \$50 on December 31, 2021. 2. These funds were disbursed in their entirety to FreeSchools project in Bihar, India where they were used to pay salaries of teachers working at the FreeSchools according to the disbursement letter. This works out to be an average cost of about \$15 to \$20 per year per child being educated and we consider this application of donor funds to be highly effective in providing an education to disadvantaged children.